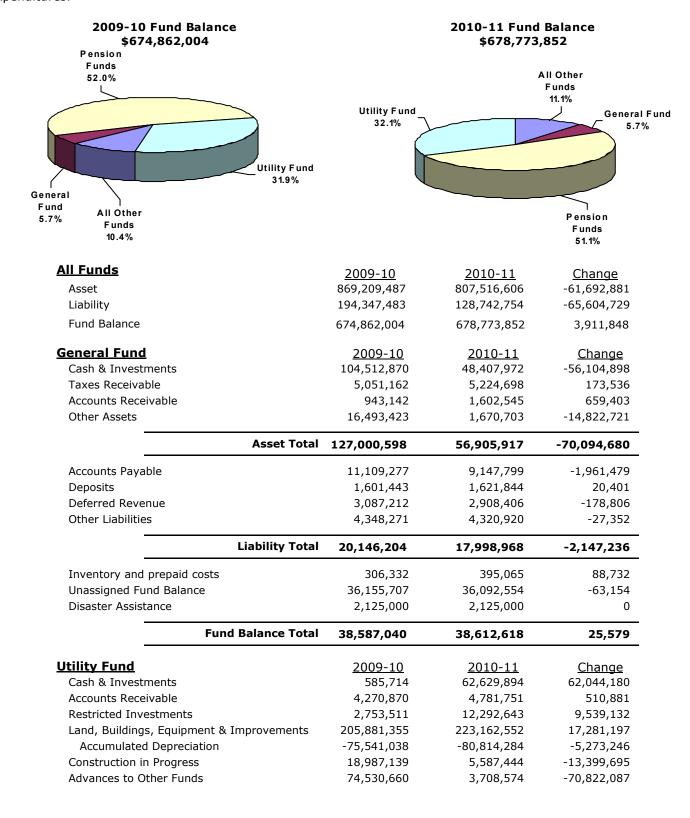

## Components of Fund Balance/Retained Earnings/Net Assets - All Funds for 2009-10 and 2010-11

The following schedule breaks down by fund, and further detail within each fund, for the excess revenues over expenditures.